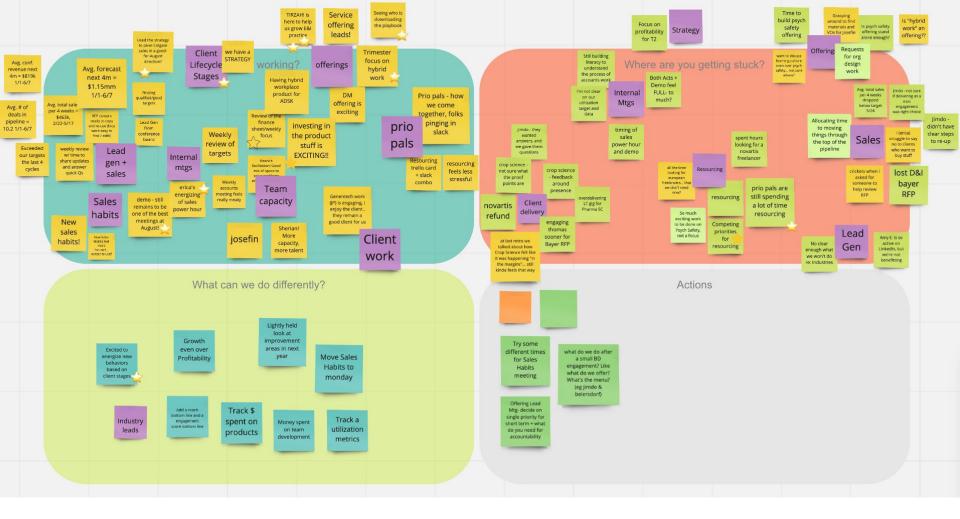

#### RUNNING A TEAM RETROSPECTIVE

| 01 | Ask: "What's<br>Working?"               | Write silently (2 minutes). Focus on successful actions and choices, not people who did well |
|----|-----------------------------------------|----------------------------------------------------------------------------------------------|
| 02 | Ask: "Where are<br>you getting stuck?"  | Write silently (2 minutes). Focus on individual experiences: "I got stuck when"              |
| 03 | Share and dialogue                      | Notice and discuss common themes                                                             |
| 04 | Ask: "What might<br>we do differently?" | Write silently (3 minutes). Share, prioritize, and commit to next actions                    |

#### TRY IT! RETRO OUR ACIS CONVENING

- 1. WHAT'S WORKING?
- 2. WHERE ARE YOU GETTING STUCK?
- 3. WHAT MIGHT WE DO DIFFERENTLY?