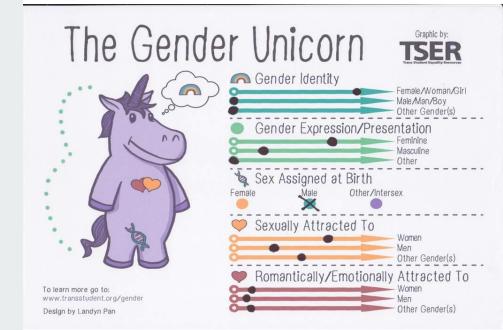

ovaries, XX chromosomes; male = peris, testes, XY chromosomes intersex = a combination of the two. Sexual Orientation Heterosexual Bisexual Sexual orientation is who you are physically, spiritually, and emotionally attracted to based on their sexigender in relation to your own.

### **Definitions**

**Transgender**: Person whose gender identity is different assigned birth gender.

Gender Fluid: Flexible gender identity

**Gender Expansive:** Umbrella term used for individuals that broaden their own culture's commonly held definitions of gender

**Genderqueer:** Person identifies with neither, both, or a combination of male and female genders.

Non-Binary: Person whose gender identity is neither Male nor Female

**Cisgender**: Person whose gender matches assigned birth gender.

## Unicorn



## The Gender Spectrum

## NEW DIAGRAM OF SEX, GENDER AND SEXUALITY®

BIOLOGICAL SEX (anatomy, chromosomes, hormones)

| male